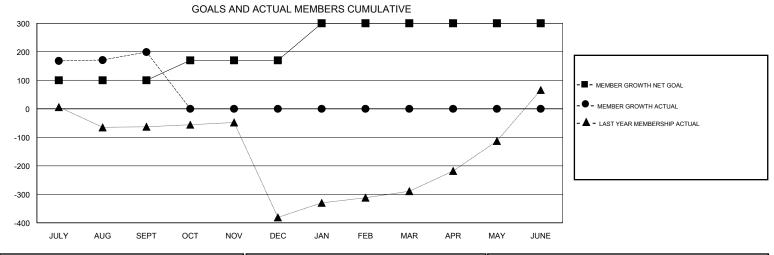

## District 404 A1

Results as of: 09/30/2018

| DROPPED CLUBS: 1 |    | 27 CLUBS OF 94 ADDED 1 OR MORE<br>NEW MEMBERS | GENDER DISTRIBUTION           MALE         1,215 (55.05%)           FEMALE         992 (44.95%) |    |
|------------------|----|-----------------------------------------------|-------------------------------------------------------------------------------------------------|----|
| DROPPED MEMBERS  |    |                                               | Women Percentage Fiscal Year Goal: 44%                                                          |    |
| DECEASED         | 1  | CLICK HERE FOR CUMULATIVE MEMBERSHIP DATA     | TOTAL FAMILY UNIT MEMBERS                                                                       | 82 |
| CLUB CANCELLED   | 12 |                                               |                                                                                                 | 47 |
| OTHER            | 27 |                                               | FAMILY MEMBERS PAYING HALF DUES                                                                 |    |
| TOTAL            | 40 |                                               |                                                                                                 |    |