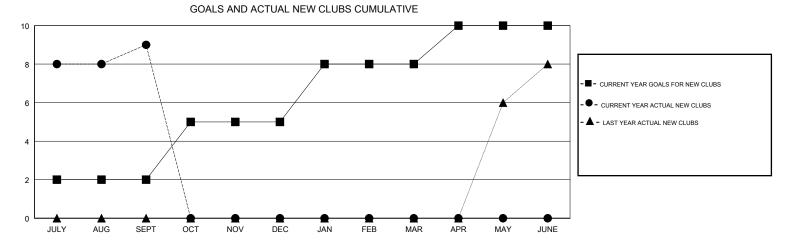

## District 404 A1

Results as of: 09/30/2018

| DROPPED CLUBS: 1 |    | 27 CLUBS OF 94 ADDED 1 OR MORE<br>NEW MEMBERS | GENDER DISTRIBUTION           MALE         1,215 (55.05%)           FEMALE         992 (44.95%) |    |
|------------------|----|-----------------------------------------------|-------------------------------------------------------------------------------------------------|----|
| DROPPED MEMBERS  |    |                                               | Women Percentage Fiscal Year Goal: 44%                                                          |    |
| DECEASED         | 1  | CLICK HERE FOR CUMULATIVE MEMBERSHIP DATA     | TOTAL FAMILY UNIT MEMBERS                                                                       | 82 |
| CLUB CANCELLED   | 12 |                                               |                                                                                                 | 47 |
| OTHER            | 27 |                                               | FAMILY MEMBERS PAYING HALF DUES                                                                 |    |
| TOTAL            | 40 |                                               |                                                                                                 |    |