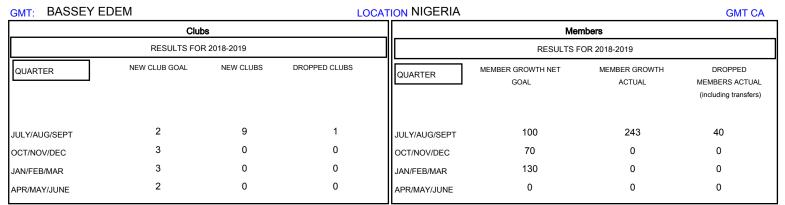

## District 404 A1

Results as of: 09/30/2018

| DROPPED CLUBS: 1 |    | 27 CLUBS OF 94 ADDED 1 OR MORE<br>NEW MEMBERS | GENDER DISTRIBUTION           MALE         1,215 (55.05%)           FEMALE         992 (44.95%) |    |
|------------------|----|-----------------------------------------------|-------------------------------------------------------------------------------------------------|----|
| DROPPED MEMBERS  |    |                                               | Women Percentage Fiscal Year Goal: 44%                                                          |    |
| DECEASED         | 1  | CLICK HERE FOR CUMULATIVE MEMBERSHIP DATA     | TOTAL FAMILY UNIT MEMBERS                                                                       | 82 |
| CLUB CANCELLED   | 12 |                                               |                                                                                                 | 47 |
| OTHER            | 27 |                                               | FAMILY MEMBERS PAYING HALF DUES                                                                 |    |
| TOTAL            | 40 |                                               |                                                                                                 |    |